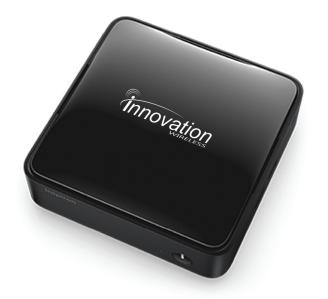

## **Universal Server Module**

Message Boards, Speakers & Emergency Switches

Universal Server Module hosts the application software allowing for management and control of your communication platform. This system consists of PoE message boards, Wi-Fi and PoE Speakers and Emergency Notification Switches.

## **Universal Server Module**

Part # 620004-USM

## **Features**

Ports: (3)USB 2.0, (1)USB 3.0, Display Port, HDMI, RJ45-Ethernet, Media Card Reader, Security Cable Slot

**Dimensions:** H 2.07" x W 5.16" x D 5.16"

HDD: .32GB Solid State Drive

**GPU:** Intel HD Graphics