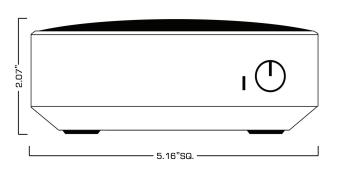

## **Features**

Ports: (3)USB 2.0, (1)USB 3.0, Display Port, HDMI, RJ45-Ethernet, Media Card Reader, Security Cable Slot

**Dimensions:** H 2.07" x W 5.16" x D 5.16"

HDD: .32GB Solid State Drive

**GPU:** Intel HD Graphics