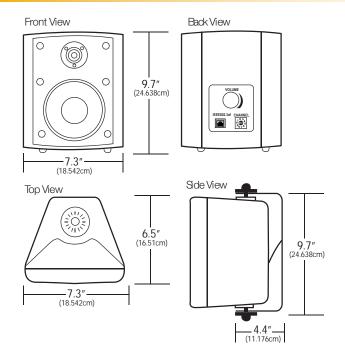

# PA Wi-Fi & PoE Speaker (Standard) Specifications

- Designed for Indoor Applications
- Up to 30W Continuous Power
- 5" Woofer
- Strong/Secure Swivel Mounting Bracket

Dimensions: 9.7" H x 7.3" W x 6.5" D (24.638cm H x 18.542cm W x 16.51cm D)