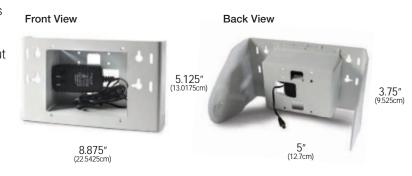

# **Recessed AC Power Supply Bracket Specifications (Optional)**

- Provides for Clean, Secure Mounting, with No Visible Wires
- Easily Accomodates Pre-existing Power Requirement
- Recessed Compartment Covers Standard Electrical Output
- Available for Standard Speaker Only

Bracket Dimensions: 5.125" H x 8.875" W x 6.25" D (13.0175cm H x 22.5425 W x 15.875cm D)

Recessed Compartment Dimensions: 3.75" H x 5" W x 2.25" D

(9.525cm H x 12.7cm W x 5.715cm D)

Weight: 1.875 lbs