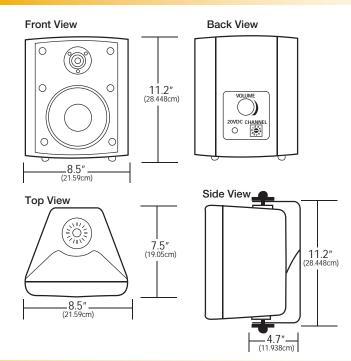

## PA Wi-Fi & PoE Speaker (High Power) Specifications

- Designed for Indoor Applications
- Up to 50W Continuous Power
- 6.5" Woofer
- Strong/Secure Swivel Mounting Bracket

Dimensions: 11.2" H x 8.5" W x 7.5" W (28.448cm H x 21.59cm W x 19.05cm D)

Weight: 6.14 lbs (2.78 kg)

Power: 50 Watts Continuous, 100 Watts Peak
Operating Temp Range 14°F - 130°F / -10°C - 54°C

Humidity: 0% - 95% Non-Condensing Frame: ABS and Powder Coated Iron Mesh

Color: White

Frequency Response: 100 Hz - 20KHz Sound Level: 95 db @ 1 meter

Impedance: 8 Ohms

Power Supply: IEEE802.3af PoE or AC-Power (Wi-Fi Speaker)

Mounting: Wall w/180° Swivel Mounting Bracket