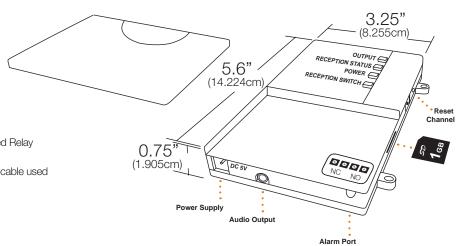

## **Tone Generator Specifications**

• Connects into PA System or Bell

• Synchronized with Transmitter

• Selectable Tones and/or Music

**Dimensions:** 3.25" L x 5.6" D x 0.75" H  $(8.255 \text{ cm} \times 14.224 \times 1.905 \text{ cm})$ 

Weight: 0.3 lb (0.13kg)

Power Supply: Input: 120 VAC, 60 Hz 10 Watt Output: 5 VDC 0.5 Amp (6' (1.83m) cord)

Dry Contact Output: Normally Opened/Normally Closed Relay

240 VAC, 4.4A Maximum

Audio Output: Balanced or Unbalanced depending on cable used