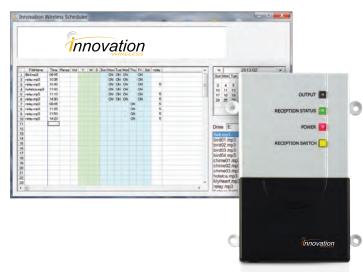

# **Tone Generator & Bell**

Accurately coordinated tones and/or music are produced audibly over existing PA system or individually with stand alone Bell, and synchronized with all system clocks. Easy to install scheduler software allows you to maintain order and eliminate confusion and chaos within your facility when the time and bells are in sync.

#### Features:

- Operable with No Physical Connection to Transmitter
- Synchronized with KRONOsync®
   Transmitted Time
- Add, Edit, Delete Changes for Half-Days, Holidays, Early Dismissal, or Any Other Schedule Modification
- Multiple Schedules and Events are Easily Programmed into Any Windows Based PC

- Can Input Up to a Combined Total of 128 Different Schedules and Individual Events
- Variable Tones and/or Music
- Integrates with Existing PA System
- Activates Stand Alone Bell (For Large/Noisy Areas)
- Powered by Standard 120 VAC
- Maintenance Free

## **Tone Generator Specifications**

• Connects into PA System or Bell

• Synchronized with Transmitter

• Selectable Tones and/or Music

**Dimensions:** 3.25" L x 5.6" D x 0.75" H  $(8.255 \text{ cm} \times 14.224 \times 1.905 \text{ cm})$ 