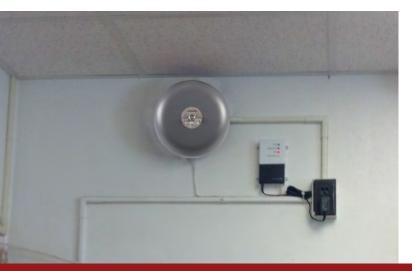

### **Bell Specifications**

- Individual or Multiple bells
- Simplistic Direct Connection with Tone Generator
- Traditional Ringing Sound, Optimal for Large, Noisy Areas

Dimensions: 8"L x 8" H x 3.5" D (20.32 cm x 20.32 x 8.89 cm)

Weight: 2.86lbs (1.3kg)

Power Supply: Input: 120 VAC

Operating Current: 0.10A (rated) 0.10A (actual)

Sound Output (Decibels): 85 dB Mounting Style: Surface