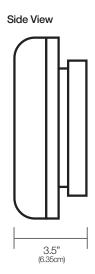

### **Bell Specifications**

- Individual or Multiple bells
- Simplistic Direct Connection with Tone Generator
- Traditional Ringing Sound, Optimal for Large, Noisy Areas

Dimensions: 8"L x 8" H x 3.5" D (20.32 cm x 20.32 x 8.89 cm)