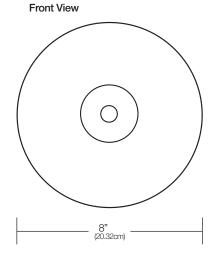

### **Bell Specifications**

- Individual or Multiple bells
- Simplistic Direct Connection with Tone Generator
- Traditional Ringing Sound, Optimal for Large, Noisy Areas

Dimensions: 8"L x 8" H x 3.5" D (20.32 cm x 20.32 x 8.89 cm)