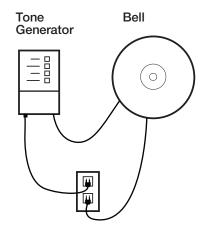

# **Tone Generator & Bell**

Accurately coordinated tones and/or music are produced audibly over existing PA system or individually with stand alone Bell, and synchronized with all system clocks. Easy to install scheduler software allows you to maintain order and eliminate confusion and chaos within your facility when the time and bells are in sync.

#### Features:

- Operable with No Physical Connection to Transmitter
- Synchronized with KRONOsync®
   Transmitted Time
- Add, Edit, Delete Changes for Half-Days, Holidays, Early Dismissal, or Any Other Schedule Modification
- Multiple Schedules and Events are Easily Programmed into Any Windows Based PC

- Can Input Up to a Combined Total of 128 Different Schedules and Individual Events
- Variable Tones and/or Music
- Integrates with Existing PA System
- Activates Stand Alone Bell (For Large/Noisy Areas)
- Powered by Standard 120 VAC
- Maintenance Free