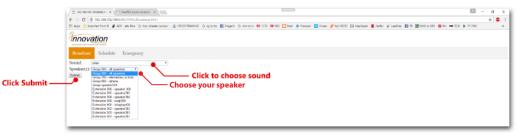

## **Smart Software PA Speakers**

Through the advanced web interface our software provides the ability to display worded messages (pre-recorded or custom), current time, day and date. Communicate to the boards through your PC or remotely via email, enabling you to group and schedule messages to individual or multiple boards.

## Live Voice / Scheduling





## **Emergency Notification**

The emergency tab establishes a sound and a speaker/ group to broadcast in the event of an emergency. Click the tab, choose the sound and speaker(s), and press submit to set the emergency sound



## **Mobile Control**

Access speakers through our mobile app and send messages, notifications, or trigger emergency warnings to your Smart Speaker(s).