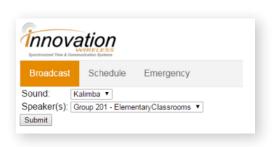

## **Smart Software PA Speakers**

Through the advanced web interface our software provides the ability to display worded messages (pre-recorded or custom), current time, day and date. Communicate to the boards through your PC or remotely via email, enabling you to group and schedule messages to individual or multiple boards.

## Live Voice / Scheduling





## **Emergency Notification**

The emergency tab establishes a sound and a speaker/ group to broadcast in the event of an emergency. Click the tab, choose the sound and speaker(s), and press submit to set the emergency sound



## **Mobile Control**

Access speakers through our mobile app and send messages, notifications, or trigger emergency warnings to your Smart Speaker(s).