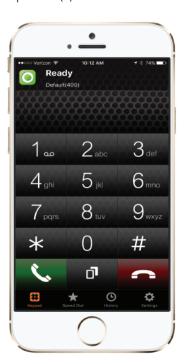

## **Mobile Control**

Access speakers through our mobile app and send messages, notifications, or trigger emergency warnings to your Smart Speaker(s).