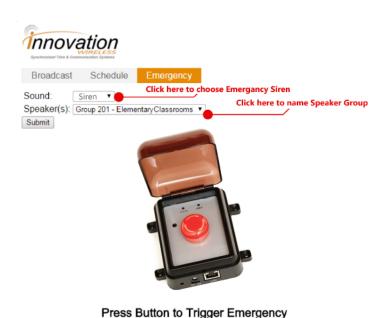

## **Emergency Notification**

The emergency tab establishes a sound and a speaker/ group to broadcast in the event of an emergency. Click the tab, choose the sound and speaker(s), and press submit to set the emergency sound