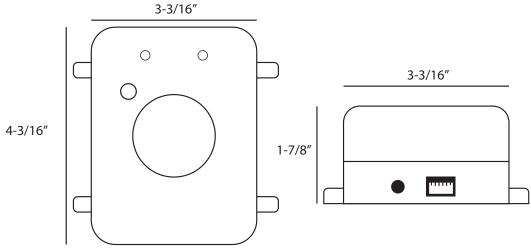

#### **One Button Panic Button**

#### **Dimensions:** 4-3/16" L x 3-3/16" W x 1-7/8" H (10.63 cm x 8.09 x 4.76 cm) **Weight:** 1 lb

Power Supply: AC Power or POE