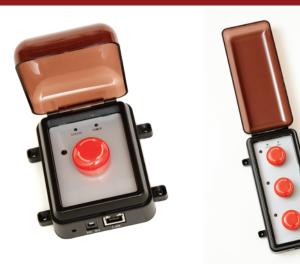

#### **Features:**

- Easy Mounting Options Connection to Transmitter
- Lift Cover to Prevent Accidental Activation
- Power and Status LED

- Customizable Alerts and Events
- Integration with Wi-Fi and PoE Platform Products
- AC Power or Power over Ethernet

#### **Part Numbers:**

Single Emergency Notification Switch Part # 600001

Triple Emergency Notification Switch Part # 600003

Panic Buttons can be mounted virtually anywhere, thereby, giving full discretion on placement.

#### **One Button Panic Button**