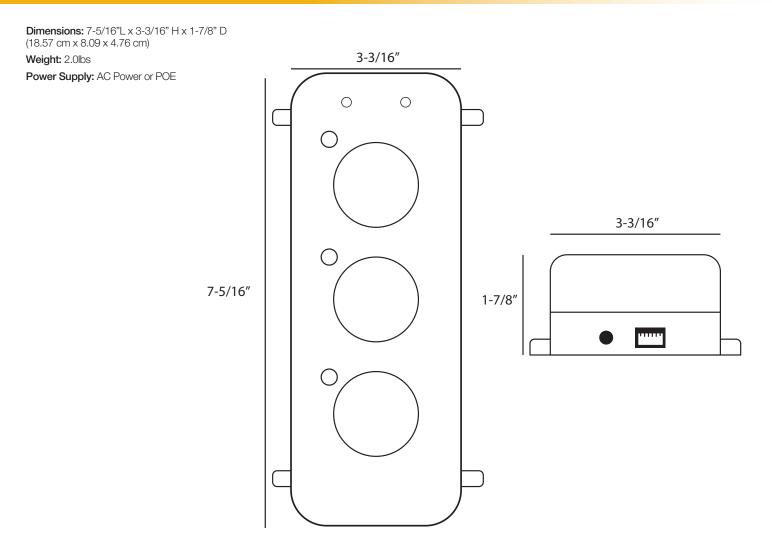

nd PoE Platform Products
- AC Power or Power over Ethernet

#### **Part Numbers:**

Single Emergency Notification Switch Part # 600001

Triple Emergency Notification Switch Part # 600003



Panic Buttons can be mounted virtually anywhere, thereby, giving full discretion on placement.

Customization Permits Preset Alarm Configuration so that you can illicit the correct response to the Emergency.

Integration with PoE Speakers and Message Boards to deliver Notifications via Audio and Visual.

Network Based Windows Software allowing for easy Control, Monitoring and Periodic Testing.

LockDown

#### **One Button Panic Button**

#### **Dimensions:** 4-3/16" L x 3-3/16" W x 1-7/8" H (10.63 cm x 8.09 x 4.76 cm) **Weight:** 1 lb

Power Supply: AC Power or POE



### **Three Button Panic Button**