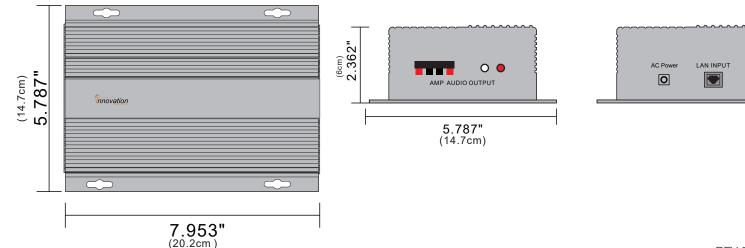

## Features:

- Power and Status LED
- Integration with Wi-Fi and PoE Platform Products
- Customizable Alerts and Events
- Output: 1 pair of RCA audio jacks for connection to your PA system. (1 zone)
- Output: 2 pair of clips for wiring Horn Speakers (1 zone)
- Power: POE, Ethernet w/ AC adapter, or WIFI w/ AC adapter

### **Front View**

## Side View

REV 3-21-2019