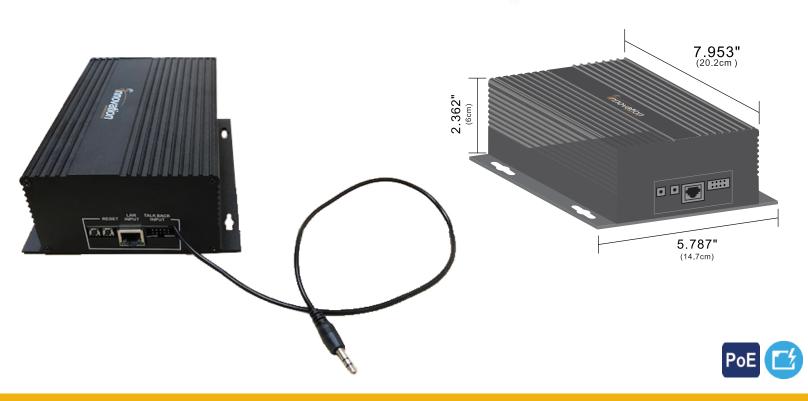

## **Features:**

- Unlimited premade schedules.
- Multiple sounds or music options.
- Device plays MP3 files as scheduled.
- Windows based software.
- Power: POE

- Software and NTG have to be on the same LAN and active.
- Software supports unlimited NTG's.
- Network Connection: RJ45
- Audio Out: 3.5mm plug with 2' cord or wire.
- No Reoccurring Fees.

## **Part Numbers:**

Network Tone Generator Part # 102002-NTG

Scheduling Software Part # 102002-NTGS

Note: For Integration with your existing PA equipment