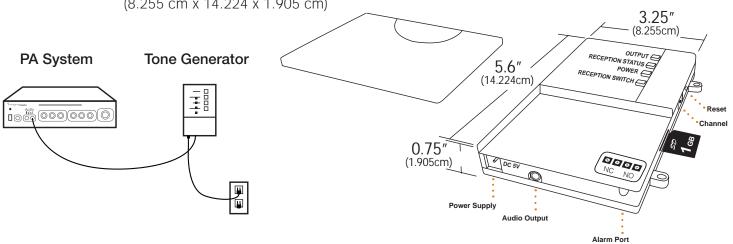

Enjoy convenience, flexibility, and accurately coordinated tones, tunes or songs produced audibly over existing PA system or individually with stand alone bell, and synchronized with all system clocks. Easy to install software allows you to maintain order and eliminate confusion and chaos within your facility when the time and bells are in sync.

## **Specifications**

Dimensions: 3.25" L x 5.6" D x 0.75" H (8.255 cm x 14.224 x 1.905 cm)