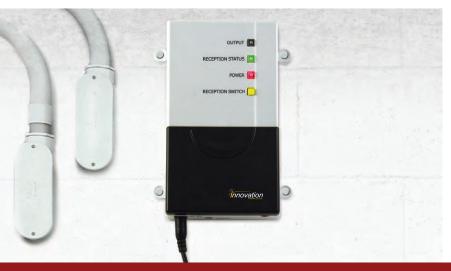

Enjoy convenience, flexibility, and accurately coordinated tones, tunes or songs produced audibly over existing PA system or individually with stand alone bell, and synchronized with all system clocks. Easy to install software allows you to maintain order and eliminate confusion and chaos within your facility when the time and bells are in sync.

## **Tone Generator**

Tone Generator with Scheduler Software Part # 102001

Tone Generator without Scheduler Software Part # 102002

Scheduler Software Part # 102003

Tone Generator with Bell Part # 107011